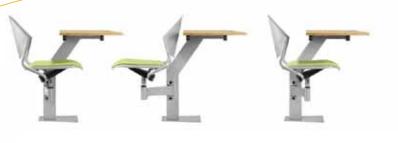

Didakta
Integrated solution for a new life

Movable arms connected to square column. Swivel seats positioned on the arms. Easy use with automatic return in position.

Make your configuration: flexible areas for new air around you

Just turn yourself swiveling it's easy and comfortable.