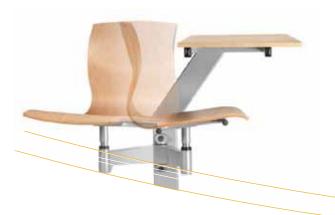

Didakta
Integrated solution for a new life

Movable arms connected to square column. Swivel seats positioned on the arms. Easy use with automatic return in position.

Make your configuration: flexible areas for new air around you

Just turn yourself swiveling it's easy and comfortable.