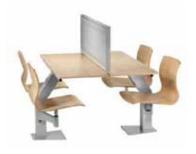

Born for school use is now extended to libraries, restaurants, offices, call centers, and conference halls.

Freestanding or floor fixing solutions to answer to your needs.

Cabling, plugs, power/data, modesty panels, screens to complete and to help you in finding the right configuration.

## **CUSTOMISED SOLUTIONS**

Power/data with easy access and under-top cabling.

Upholstered or methacrylic screen.

Free standing feet.