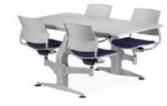

Didakta
Integrated solution for a new life

Movable arms connected to square column. Swivel seats positioned on the arms. Easy use with automatic return in position.

Make your configuration: flexible areas for new air around you

Just turn yourself swiveling it's easy and comfortable.